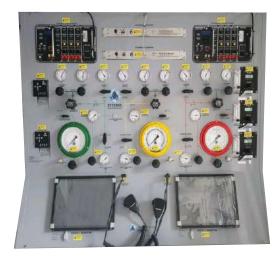

## THREE DIVER AIR PANEL (HIDDEN PLUMBING) SY-3DPD023-X-XXX-XX

#### Sr. Description

- 1 Matt grey powder coated marine grade aluminum non rust fascia other colors available
- 2 All engraved lines with each valve/fitting/regulator clearly marked
- 3 DP alarm to connect to bridge with mute button (optional)

#### Design criteria for dive panel

1 x 0-230 fsw/70 msw Depth gauge, 6", 0.25 % accuracy, mirror scale, with calibration point , Diver 1, Color coded Green

1 x 0-230 fsw/70 msw Depth gauge, 6", 0.25 % accuracy, mirror scale, with calibration point , Diver 2, Color coded Yellow

1 x 0-230 fsw/70 msw Depth gauge, 6", 0.25 % accuracy, mirror scale, with calibration point , Diver 3, Color coded Red

| Sr. | Part Number                 | Description                                                                | Qty |
|-----|-----------------------------|----------------------------------------------------------------------------|-----|
| 1   | SY-PRO O2                   | Oxygen analyzers with high low alarm (one per diver)                       | 3   |
| 2   | SY-VFA-BV-23                | Flowmeters (per analyzer)                                                  | 3   |
| 3   | SY-873-400                  | Option 1 Aqua Environment high pressure Regulator w/gauges                 | 3   |
| 4   | SY-44-1315-2081-005         | Option 2 Tescom high pressure regulator                                    | 3   |
| 5   | SY-FLR-DS                   | Flow Restrictor (one per diver)                                            | 3   |
| 6   | SY-DIVMKII-COM              | Interspiro full face breathing air mask, communications, 10 mtr of         | 1   |
|     | (Optional)                  | Communication cable with end fitting (one end to BA comms/other to chamber |     |
|     |                             | comms)                                                                     |     |
| 7   | SY-UPS-DP (Optional)        | Emergency power back – UPS for video systems                               | 1   |
| 8   | SY-PG-A-2.5-5000            | High pressure gauges (incoming air supply) 0-5000 psi (Hp1)                | 3   |
| 9   | SY-PG-A-2.5-5000            | High pressure gauges (incoming air supply) 0-5000 psi (Hp2)                | 3   |
| 10  | SY-PG-A-2.5-500             | Low pressure gauge (regulated air supply) 0-500 psi                        | 3   |
| 11  | SY-PG-A-2.5-500             | Low pressure gauge (common low pressure supply) 0-500 psi                  | 3   |
| 12  | SY-PG-A-2.5-500             | Low pressure gauge (downstream for umbilical supply pressure)              | 3   |
| 13  | All air supply lines (inlet | and outlet) are color coded per diver                                      |     |
| 14  | Pressure gauges             |                                                                            |     |
| 15  | Diver 1 – Independent h     | igh pressure line                                                          |     |
|     | Diver 2 – Independent h     | igh pressure line                                                          |     |
|     | Diver 3 – Independent h     | igh pressure line                                                          |     |
| 16  | Diver 1 – Common high       | pressure line                                                              |     |
|     | Diver 2 – Common high       | pressure line                                                              |     |
|     | Diver 3 – Common high       | pressure line                                                              |     |
| 17  | Diver 1 – Common low        | pressure line                                                              |     |
|     | Diver 2 – Common low        | pressure line                                                              |     |
|     | Diver 3 – Common low        | pressure line                                                              |     |
| 18  | All tubing used will be s   | tainless steel high pressure                                               |     |
| 19  | All valves for incoming a   | ir supplies will be brass , high pressure                                  |     |
| 20  | All valves for regulated s  | supplies will be brass, high pressure                                      |     |