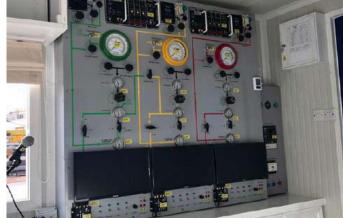

## THREE DIVER AIR PANEL (HIDDEN PLUMBING) SY-3DPD023-X-XXX-XX

#### Design criteria for dive panel

1 x 0-230 fsw/70 msw Depth gauge, 6", 0.25 % accuracy, mirror scale, with calibration point , Diver 1, Color coded Green

1 x 0-230 fsw/70 msw Depth gauge, 6", 0.25 % accuracy, mirror scale, with calibration point , Diver 2, Color coded Yellow

1 x 0-230 fsw/70 msw Depth gauge, 6", 0.25 % accuracy, mirror scale, with calibration point , Diver 3, Color coded Red

| Sr. | Part Number                 | Description                                                                | Qty |
|-----|-----------------------------|----------------------------------------------------------------------------|-----|
| 1   | SY-PRO O2                   | Oxygen analyzers with high low alarm (one per diver)                       | 3   |
| 2   | SY-VFA-BV-23                | Flowmeters (per analyzer)                                                  | 3   |
| 3   | SY-873-400                  | Option 1 Aqua Environment high pressure Regulator w/gauges                 | 3   |
| 4   | SY-44-1315-2081-005         | Option 2 Tescom high pressure regulator                                    | 3   |
| 5   | SY-FLR-DS                   | Flow Restrictor (one per diver)                                            | 3   |
| 6   | SY-DIVMKII-COM              | Interspiro full face breathing air mask, communications, 10 mtr of         | 1   |
|     | (Optional)                  | Communication cable with end fitting (one end to BA comms/other to chamber |     |
|     |                             | comms)                                                                     |     |
| 7   | SY-UPS-DP (Optional)        | Emergency power back – UPS for video systems                               | 1   |
| 8   | SY-PG-A-2.5-5000            | High pressure gauges (incoming air supply) 0-5000 psi (Hp1)                | 3   |
| 9   | SY-PG-A-2.5-5000            | High pressure gauges (incoming air supply) 0-5000 psi (Hp2)                | 3   |
| 10  | SY-PG-A-2.5-500             | Low pressure gauge (regulated air supply) 0-500 psi                        | 3   |
| 11  | SY-PG-A-2.5-500             | Low pressure gauge (common low pressure supply) 0-500 psi                  | 3   |
| 12  | SY-PG-A-2.5-500             | Low pressure gauge (downstream for umbilical supply pressure)              | 3   |
| 13  | All air supply lines (inlet | and outlet) are color coded per diver                                      |     |
| 14  | Pressure gauges             |                                                                            |     |
| 15  | Diver 1 – Independent h     | igh pressure line                                                          |     |
|     | Diver 2 – Independent h     | igh pressure line                                                          |     |
|     | Diver 3 – Independent h     | igh pressure line                                                          |     |
| 16  | Diver 1 – Common high       | pressure line                                                              |     |
|     | Diver 2 – Common high       | pressure line                                                              |     |
|     | Diver 3 – Common high       | pressure line                                                              |     |
| 17  | Diver 1 – Common low        | pressure line                                                              |     |
|     | Diver 2 – Common low        | pressure line                                                              |     |
|     | Diver 3 – Common low        | pressure line                                                              |     |
| 18  | All tubing used will be s   | tainless steel high pressure                                               |     |
| 19  | All valves for incoming a   | ir supplies will be brass , high pressure                                  |     |
| 20  | All valves for regulated s  | supplies will be brass, high pressure                                      |     |