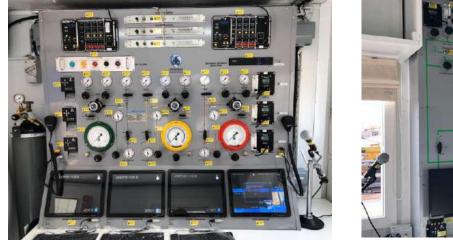

## THREE DIVER AIR PANEL (HIDDEN PLUMBING) SY-3DPD023-X-XXX-XX

#### Sr. Description

- 1 Matt grey powder coated marine grade aluminum non rust fascia other colors available
- 2 All engraved lines with each valve/fitting/regulator clearly marked
- 3 DP alarm to connect to bridge with mute button (optional)

#### Design criteria for dive panel

1 x 0-230 fsw/70 msw Depth gauge, 6", 0.25 % accuracy, mirror scale, with calibration point , Diver 1, Color coded Green

1 x 0-230 fsw/70 msw Depth gauge, 6", 0.25 % accuracy, mirror scale, with calibration point , Diver 2, Color coded Yellow

1 x 0-230 fsw/70 msw Depth gauge, 6", 0.25 % accuracy, mirror scale, with calibration point , Diver 3, Color coded Red

| Sr. | Part Number                 | Description                                                                | Qty |
|-----|-----------------------------|----------------------------------------------------------------------------|-----|
| 1   | SY-PRO O2                   | Oxygen analyzers with high low alarm (one per diver)                       | 3   |
| 2   | SY-VFA-BV-23                | Flowmeters (per analyzer)                                                  | 3   |
| 3   | SY-873-400                  | Option 1 Aqua Environment high pressure Regulator w/gauges                 | 3   |
| 4   | SY-44-1315-2081-005         | Option 2 Tescom high pressure regulator                                    | 3   |
| 5   | SY-FLR-DS                   | Flow Restrictor (one per diver)                                            | 3   |
| 6   | SY-DIVMKII-COM              | Interspiro full face breathing air mask, communications, 10 mtr of         | 1   |
|     | (Optional)                  | Communication cable with end fitting (one end to BA comms/other to chamber |     |
|     |                             | comms)                                                                     |     |
| 7   | SY-UPS-DP (Optional)        | Emergency power back – UPS for video systems                               | 1   |
| 8   | SY-PG-A-2.5-5000            | High pressure gauges (incoming air supply) 0-5000 psi (Hp1)                | 3   |
| 9   | SY-PG-A-2.5-5000            | High pressure gauges (incoming air supply) 0-5000 psi (Hp2)                | 3   |
| 10  | SY-PG-A-2.5-500             | Low pressure gauge (regulated air supply) 0-500 psi                        | 3   |
| 11  | SY-PG-A-2.5-500             | Low pressure gauge (common low pressure supply) 0-500 psi                  | 3   |
| 12  | SY-PG-A-2.5-500             | Low pressure gauge (downstream for umbilical supply pressure)              | 3   |
| 13  | All air supply lines (inlet | and outlet) are color coded per diver                                      |     |
| 14  | Pressure gauges             |                                                                            |     |
| 15  | Diver 1 – Independent h     | igh pressure line                                                          |     |
|     | Diver 2 – Independent h     | igh pressure line                                                          |     |
|     | Diver 3 – Independent h     | igh pressure line                                                          |     |
| 16  | Diver 1 – Common high       | pressure line                                                              |     |
|     | Diver 2 – Common high       | pressure line                                                              |     |
|     | Diver 3 – Common high       | pressure line                                                              |     |
| 17  | Diver 1 – Common low        | pressure line                                                              |     |
|     | Diver 2 – Common low        | pressure line                                                              |     |
|     | Diver 3 – Common low        | pressure line                                                              |     |
| 18  | All tubing used will be s   | tainless steel high pressure                                               |     |
| 19  | All valves for incoming a   | ir supplies will be brass , high pressure                                  |     |
| 20  | All valves for regulated s  | supplies will be brass, high pressure                                      |     |