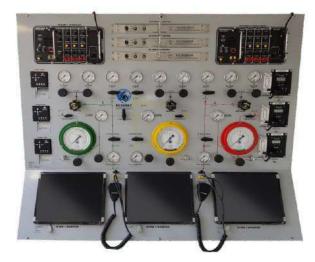

## THREE DIVER AIR PANEL (HIDDEN PLUMBING) SY-3DPD023-X-XXX-XX

#### Design criteria for dive panel

1 x 0-230 fsw/70 msw Depth gauge, 6", 0.25 % accuracy, mirror scale, with calibration point , Diver 1, Color coded Green

1 x 0-230 fsw/70 msw Depth gauge, 6", 0.25 % accuracy, mirror scale, with calibration point , Diver 2, Color coded Yellow

1 x 0-230 fsw/70 msw Depth gauge, 6", 0.25 % accuracy, mirror scale, with calibration point , Diver 3, Color coded Red

| Sr. | Part Number                 | Description                                                                | Qty |
|-----|-----------------------------|----------------------------------------------------------------------------|-----|
| 1   | SY-PRO O2                   | Oxygen analyzers with high low alarm (one per diver)                       | 3   |
| 2   | SY-VFA-BV-23                | Flowmeters (per analyzer)                                                  | 3   |
| 3   | SY-873-400                  | Option 1 Aqua Environment high pressure Regulator w/gauges                 | 3   |
| 4   | SY-44-1315-2081-005         | Option 2 Tescom high pressure regulator                                    | 3   |
| 5   | SY-FLR-DS                   | Flow Restrictor (one per diver)                                            | 3   |
| 6   | SY-DIVMKII-COM              | Interspiro full face breathing air mask, communications, 10 mtr of         | 1   |
|     | (Optional)                  | Communication cable with end fitting (one end to BA comms/other to chamber |     |
|     |                             | comms)                                                                     |     |
| 7   | SY-UPS-DP (Optional)        | Emergency power back – UPS for video systems                               | 1   |
| 8   | SY-PG-A-2.5-5000            | High pressure gauges (incoming air supply) 0-5000 psi (Hp1)                | 3   |
| 9   | SY-PG-A-2.5-5000            | High pressure gauges (incoming air supply) 0-5000 psi (Hp2)                | 3   |
| 10  | SY-PG-A-2.5-500             | Low pressure gauge (regulated air supply) 0-500 psi                        | 3   |
| 11  | SY-PG-A-2.5-500             | Low pressure gauge (common low pressure supply) 0-500 psi                  | 3   |
| 12  | SY-PG-A-2.5-500             | Low pressure gauge (downstream for umbilical supply pressure)              | 3   |
| 13  | All air supply lines (inlet | and outlet) are color coded per diver                                      |     |
| 14  | Pressure gauges             |                                                                            |     |
| 15  | Diver 1 – Independent h     | igh pressure line                                                          |     |
|     | Diver 2 – Independent h     | igh pressure line                                                          |     |
|     | Diver 3 – Independent h     | igh pressure line                                                          |     |
| 16  | Diver 1 – Common high       | pressure line                                                              |     |
|     | Diver 2 – Common high       | pressure line                                                              |     |
|     | Diver 3 – Common high       | pressure line                                                              |     |
| 17  | Diver 1 – Common low        | pressure line                                                              |     |
|     | Diver 2 – Common low        | pressure line                                                              |     |
|     | Diver 3 – Common low        | pressure line                                                              |     |
| 18  | All tubing used will be s   | tainless steel high pressure                                               |     |
| 19  | All valves for incoming a   | ir supplies will be brass , high pressure                                  |     |
| 20  | All valves for regulated s  | supplies will be brass, high pressure                                      |     |