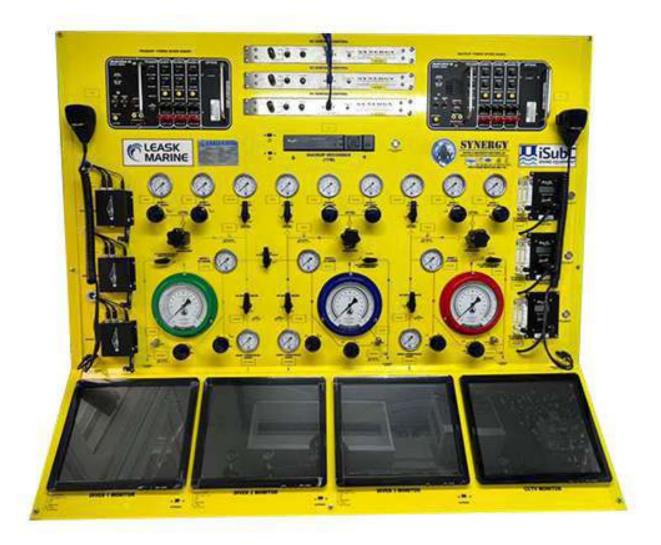

## THREE DIVER AIR PANEL (HIDDEN PLUMBING) SY-3DPD023-X-XXX-XX

#### Sr. Description

- 1 Matt grey powder coated marine grade aluminum non rust fascia other colors available
- 2 All engraved lines with each valve/fitting/regulator clearly marked
- 3 DP alarm to connect to bridge with mute button (optional)

#### Design criteria for dive panel

1 x 0-230 fsw/70 msw Depth gauge, 6", 0.25 % accuracy, mirror scale, with calibration point , Diver 1, Color coded Green

1 x 0-230 fsw/70 msw Depth gauge, 6", 0.25 % accuracy, mirror scale, with calibration point , Diver 2, Color coded Yellow

1 x 0-230 fsw/70 msw Depth gauge, 6", 0.25 % accuracy, mirror scale, with calibration point , Diver 3, Color coded Red

| Sr. | Part Number                 | Description                                                                | Qty |
|-----|-----------------------------|----------------------------------------------------------------------------|-----|
| 1   | SY-PRO O2                   | Oxygen analyzers with high low alarm (one per diver)                       | 3   |
| 2   | SY-VFA-BV-23                | Flowmeters (per analyzer)                                                  | 3   |
| 3   | SY-873-400                  | Option 1 Aqua Environment high pressure Regulator w/gauges                 | 3   |
| 4   | SY-44-1315-2081-005         | Option 2 Tescom high pressure regulator                                    | 3   |
| 5   | SY-FLR-DS                   | Flow Restrictor (one per diver)                                            | 3   |
| 6   | SY-DIVMKII-COM              | Interspiro full face breathing air mask, communications, 10 mtr of         | 1   |
|     | (Optional)                  | Communication cable with end fitting (one end to BA comms/other to chamber |     |
|     |                             | comms)                                                                     |     |
| 7   | SY-UPS-DP (Optional)        | Emergency power back – UPS for video systems                               | 1   |
| 8   | SY-PG-A-2.5-5000            | High pressure gauges (incoming air supply) 0-5000 psi (Hp1)                | 3   |
| 9   | SY-PG-A-2.5-5000            | High pressure gauges (incoming air supply) 0-5000 psi (Hp2)                | 3   |
| 10  | SY-PG-A-2.5-500             | Low pressure gauge (regulated air supply) 0-500 psi                        | 3   |
| 11  | SY-PG-A-2.5-500             | Low pressure gauge (common low pressure supply) 0-500 psi                  | 3   |
| 12  | SY-PG-A-2.5-500             | Low pressure gauge (downstream for umbilical supply pressure)              | 3   |
| 13  | All air supply lines (inlet | and outlet) are color coded per diver                                      |     |
| 14  | Pressure gauges             |                                                                            |     |
| 15  | Diver 1 – Independent h     | igh pressure line                                                          |     |
|     | Diver 2 – Independent h     | igh pressure line                                                          |     |
|     | Diver 3 – Independent h     | igh pressure line                                                          |     |
| 16  | Diver 1 – Common high       | pressure line                                                              |     |
|     | Diver 2 – Common high       | pressure line                                                              |     |
|     | Diver 3 – Common high       | pressure line                                                              |     |
| 17  | Diver 1 – Common low        | pressure line                                                              |     |
|     | Diver 2 – Common low        | pressure line                                                              |     |
|     | Diver 3 – Common low        | pressure line                                                              |     |
| 18  | All tubing used will be s   | tainless steel high pressure                                               |     |
| 19  | All valves for incoming a   | ir supplies will be brass , high pressure                                  |     |
| 20  | All valves for regulated s  | supplies will be brass, high pressure                                      |     |

#### **DIVE PANEL COMMUNICATION (Sold Seperately)**

| Sr. | Part Number | Description                          | Qty |
|-----|-------------|--------------------------------------|-----|
| 1   | 2830A-11    | Amron 3 diver radio with ac/dc power | 2   |
| 2   | 2405-28     | Push to talk microphone              | 2   |

#### **DIVE PANEL DIVER CCTV SYSTEMS (Sold Seperately)**

| Sr. | Part Number           | Description                                                                        | Qty |
|-----|-----------------------|------------------------------------------------------------------------------------|-----|
| 1   | SY-DIVERVISION SERIES | Diver 1/Diver 2 / Diver 3 , surface control unit, Synergy/Outland Technology       | 3   |
| 2   | SY-MON-15.5-TFT       | Diver 1/Diver 2 / Diver 3 , 15.5" waterproof TFT monitor                           | 1   |
| 3   | SY-DVR-1TB-HD         | Primary Recorder, 1 TB hard drive (simultaneuous recording of all diver)           | 1   |
| 4   | SY-DVR-1TB-HD         | Backup recorder (black box) 1 TB hard drive (simultaneous recording of all dives), | 1   |
|     |                       | USB out for recording to USB sticks, HDMI out for mirror image to be displayed     |     |
|     |                       | remotely via HDMI cables                                                           |     |