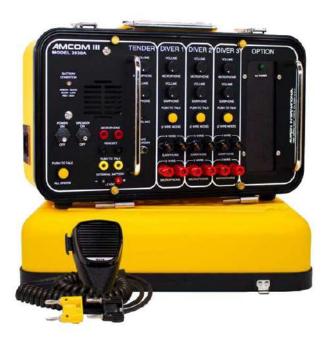

SY-2830A-11 AMCOM III THREE-DIVER RECHARGEABLE PORTABLE COMMUNICATOR WITH OUTDOOR AC POWER MODULE AND INTERNATIONAL LOCKING POWER CORD

🛐 🏹 C E UK

#### NEWLY DESIGNED ENHANCEMENTS:

#### **High Audio Fidelity**

Ultra-low noise circuit combined with noise suppression circuitry produces crystal clear speech. Automatic gain adjustment

will guard audio signal from distortion, enhance speaker protection and audio quality. Increases band width 47%.

### **Extended Battery Operation Time**

Audio amplifier card deploys the state-of-the-art Class-D digital audio power amplifier. Has very low power dissipation, produces less heat, and extends battery life up to 32%.

#### **Flexible Gain Settings**

The audio amplifier card has adjustable gain settings to accommodate different communication applications and environments.

#### Ultra-Low Electromagnetic Interference (EMI)

EMI is achieved through spread-spectrum and de-phase control techniques providing for optimum integration with diving systems.

#### **Outdoor Rated AC Power Module**

Weather resistant, IP65 rated AC power entry module accommodates country specific AC power cords.

#### **Country Specific V-Lock AC Power Cord**

At time of order, simply choose the IP54 rated Locking AC power cord you need.

#### FEATURES:

- Separate channels and volume controls for each diver and tender to accommodate individual earphone and microphone adjustments, equipment variations and individual comfort levels.
- Divers' umbilicals can be set to 4-wire mode (full duplex) or 2-wire mode (push-to-talk) or any combination of the two modes for any diver.
- Ability to use both dynamic and pre-amplified diver microphones with a unique circuit that detects microphone type and automatically adjusts volume levels.
- Weatherproof push-to-talk microphone for better voice intelligibility topside. For optimum clarity, see Tech Note (below) for other recommended equipment.
- Internal charger allows for simultaneous charging and operation of the unit while protecting the rechargeable battery from being over-charged. Automatically supplies power to the audio amplifier when AC power is disconnected to allow for continued operation.

### SY-2830A-11 AMCOM III THREE-DIVER RECHARGEABLE BASIC PORTABLE COMMUNICATOR

#### **SPECIFICATIONS:**

- Input Impedance (Each Input): 250 Ohms
- Frequency Response: 300 10000 Hz
- Common Mode Rejection: 40 dB Minimum
- Current Drain Maximum Full Volume: 3 Amps
- Minimum Quiescent: 0.190 Amps
- Output Impedance: 4 Ohm
- Power Supply Voltage: 12 VDC Nominal (9 Volts Minimum 16 Volts Maximum)
- AC Power Operating Range: 90-264 VAC, 50-60 Hz
- Sensitivity (Input): 0.5 mV
- Output Power (RMS @ 4 Ohm Load, 12 VDC): 10 Watts Audio
- Battery Life: 41 hours
- Dimensions: 10 in. H x 9 in. W x 14.5 in. L (25.4 cm x 22.9 cm x 36.8 cm)
- Weight: 17.05 Lbs. (7.73 Kg)

#### INCLUDED WITH COMMUNICATOR:

SY-2830A-11 AMCOM III Two-Diver Rechargeable Basic Portable Communicator with Outdoor Power Module and International Locking Power Cord includes:

- (1) SY-2405-28 Amron Hand-Held Push-to-Talk Microphone
- (1) SY-2890-05 Amron 12 VDC Sealed Lead Acid Gel-Cell Rechargeable Battery with Slide terminals
- (1) SY-283XA-UM Amron Three-Diver Portable Communicator User Manual

#### **AVAILABLE OPTIONS:**

- SY-2460SM-28 Amron Single Muff Operator Headset with Boom Mic and Dual Banana Plugs
- SY-2401-28 Amron Deluxe Headset with Boom Mic
- SY-2822-28 Amron Remote Walk-and-Talk (4-wire mode)
- SY-2821-28 Amron Remote Walk-and-Talk (2-wire mode)

#### **TECH NOTE:**

All communicators will inherently transfer topside noise to the divers when the tender speaks directly into the communicator's panel speaker. To eliminate background noise at the surface, use the 2405-28 Push-to-Talk Microphone, included with this model. For optimum communications, we recommend purchasing the 2401-28 Deluxe Headset with Boom Mic, topside. For tender mobility, use the 2401-28 Deluxe Headset with Boom Mic, topside. For tender mobility, use the 2401-28 Deluxe Headset with Boom Mic along with the 2822-28 Remote Walk-and-Talk (4-wire mode) or the 2821-28 Remote Walk-and-Talk (2-wire mode). For wireless tender communications, order the 2830A-03 Three-Diver Deluxe Portable Communicator with Wireless Tender.