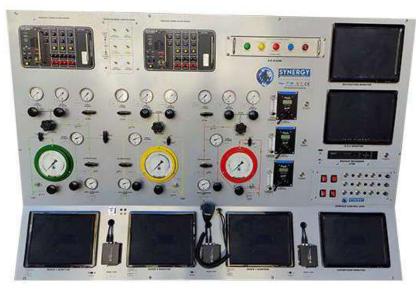

## THREE DIVER AIR PANEL (HIDDEN PLUMBING) SY-3DPD023-X-XXX-XX

#### Sr. Description

- 1 Matt grey powder coated marine grade aluminum non rust fascia other colors available
- 2 All engraved lines with each valve/fitting/regulator clearly marked
- 3 DP alarm to connect to bridge with mute button (optional)

#### Design criteria for dive panel

1 x 0-230 fsw/70 msw Depth gauge, 6", 0.25 % accuracy, mirror scale, with calibration point , Diver 1, Color coded Green

1 x 0-230 fsw/70 msw Depth gauge, 6", 0.25 % accuracy, mirror scale, with calibration point , Diver 2, Color coded Yellow

1 x 0-230 fsw/70 msw Depth gauge, 6", 0.25 % accuracy, mirror scale, with calibration point , Diver 3, Color coded Red

| Sr. | Part Number                 | Description                                                                | Qty |
|-----|-----------------------------|----------------------------------------------------------------------------|-----|
| 1   | SY-PRO O2                   | Oxygen analyzers with high low alarm (one per diver)                       | 3   |
| 2   | SY-VFA-BV-23                | Flowmeters (per analyzer)                                                  | 3   |
| 3   | SY-873-400                  | Option 1 Aqua Environment high pressure Regulator w/gauges                 | 3   |
| 4   | SY-44-1315-2081-005         | Option 2 Tescom high pressure regulator                                    | 3   |
| 5   | SY-FLR-DS                   | Flow Restrictor (one per diver)                                            | 3   |
| 6   | SY-DIVMKII-COM              | Interspiro full face breathing air mask, communications, 10 mtr of         | 1   |
|     | (Optional)                  | Communication cable with end fitting (one end to BA comms/other to chamber |     |
|     |                             | comms)                                                                     |     |
| 7   | SY-UPS-DP (Optional)        | Emergency power back – UPS for video systems                               | 1   |
| 8   | SY-PG-A-2.5-5000            | High pressure gauges (incoming air supply) 0-5000 psi (Hp1)                | 3   |
| 9   | SY-PG-A-2.5-5000            | High pressure gauges (incoming air supply) 0-5000 psi (Hp2)                | 3   |
| 10  | SY-PG-A-2.5-500             | Low pressure gauge (regulated air supply) 0-500 psi                        | 3   |
| 11  | SY-PG-A-2.5-500             | Low pressure gauge (common low pressure supply) 0-500 psi                  | 3   |
| 12  | SY-PG-A-2.5-500             | Low pressure gauge (downstream for umbilical supply pressure)              | 3   |
| 13  | All air supply lines (inlet | and outlet) are color coded per diver                                      |     |
| 14  | Pressure gauges             |                                                                            |     |
| 15  | Diver 1 – Independent h     | igh pressure line                                                          |     |
|     | Diver 2 – Independent h     | igh pressure line                                                          |     |
|     | Diver 3 – Independent h     | igh pressure line                                                          |     |
| 16  | Diver 1 – Common high       | pressure line                                                              |     |
|     | Diver 2 – Common high       | pressure line                                                              |     |
|     | Diver 3 – Common high       | pressure line                                                              |     |
| 17  | Diver 1 – Common low        | pressure line                                                              |     |
|     | Diver 2 – Common low        | pressure line                                                              |     |
|     | Diver 3 – Common low        | pressure line                                                              |     |
| 18  | All tubing used will be s   | tainless steel high pressure                                               |     |
| 19  | All valves for incoming a   | ir supplies will be brass , high pressure                                  |     |
| 20  | All valves for regulated s  | supplies will be brass, high pressure                                      |     |